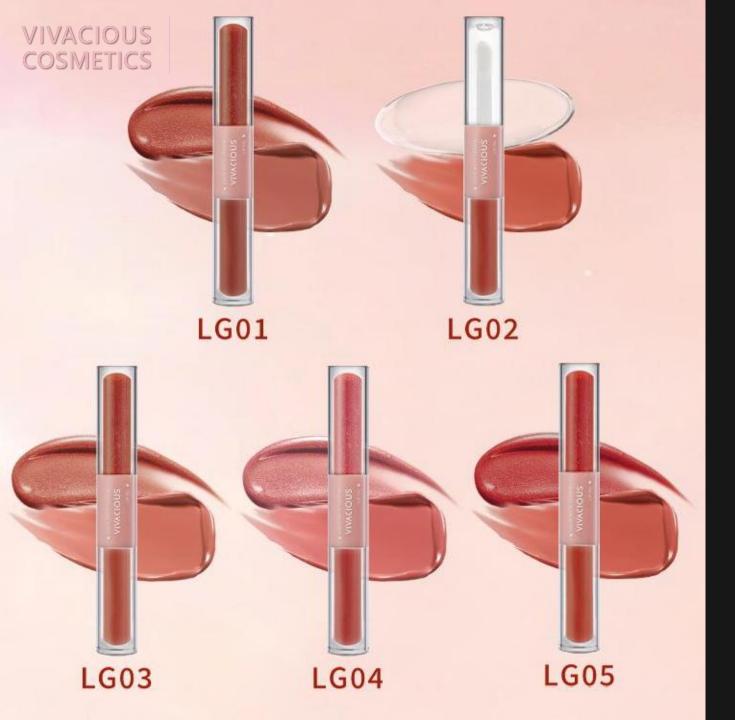

## LIQUID MATTE LIPSTICK

These 5 shades of liquid matte lipsticks not only provide a wide range of colors to suit different preferences, but they also offer a long-lasting and comfortable matte finish.

- ◆ 001# ROSE BLACK TEA: This exquisite shade is a delicate blend of rose and black tea, offering a unique and sophisticated hue. It adds a touch of elegance to any look, giving your lips a soft and romantic allure.
- ◆ 002# ORANGE DESIRE: Ignite your passion with this vibrant and lively shade of orange. Enveloping your lips in a burst of energy, Orange Desire is perfect for those who love to make a statement.
- ◆ 003# ALMOND PUMPKIN: Fall in love with this rich and warm shade, reminiscent of the cozy autumn season. Almond Pumpkin blends the earthy tones of almonds and the warm hues of pumpkin, creating a captivating and alluring color.
- ◆ 004# POUR FOR ME: A captivating and sophisticated shade, Pour For Me will make heads turn. With its deep and mysterious undertones, it exudes confidence and allure.
- ◆ 005# BLOOD ORANGE CORAL: Indulge in the mesmerizing beauty of Blood Orange Coral. This shade is a harmonious blend of vibrant red and coral, offering a bold and fiery look.