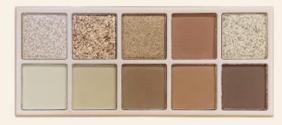

### 10 Colors Eyeshadow Palette

- 【 A series with 5 color set 】 01 Tulip Blossom/ 02 Pink Mist/ 03Lazy Spring Day/04 Champagne Almond/05 Rose Estate
- 【10 Colors Matte&Glitter】 This eyeshadow palette contains 10 colors warm-toned pigments and shades. It is powder texture, not loose and soft, smooth.
- **Trit for Skins and Occasions** It has different color set, suitable for all skins, high quality and safe. It can be used for many occasions, such as shading or defining your eyes, brows. You can blend it with other colors to make the style you want.
- Long-lasting High quality smooth Eyeshadow powder with long lasting glittering factor will keep your eye makeup beautiful for a long time, gives you comfortable using experience.
- **Leave to Apply and Remove** It is easy to spread and apply to your skin. It can be easily removed with a wipe of makeup remover too, never worry about pigmentation.
- 【Easy to Carry & Best Service】Lightweight, easy to carry. It's easy to bring it in a cosmetic bag or purse for travel.