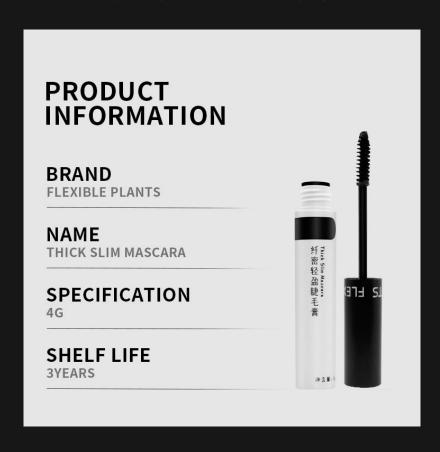

### THICK SLIM MASCARA

Featuring a slender brush head for a comfortable feel, it instantly unlocks voluminous and curled lashes.

Made with various plantderived compound essences, it cares for each lash, fostering naturally lengthy and beautiful lashes.

It amplifies the eyes gracefully, giving you an attractive and captivating charm in your eyes.