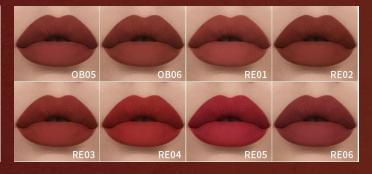

## LIQUID MATTE LIPSTICK

These 5 shades of liquid matte lipsticks not only provide a wide range of colors to suit different preferences, but they also offer a long-lasting and comfortable matte finish.

- ◆ 001# ROSE BLACK TEA: This exquisite shade is a delicate blend of rose and black tea, offering a unique and sophisticated hue. It adds a touch of elegance to any look, giving your lips a soft and romantic allure.
- ◆ 002# ORANGE DESIRE: Ignite your passion with this vibrant and lively shade of orange. Enveloping your lips in a burst of energy, Orange Desire is perfect for those who love to make a statement.
- ◆ 003# ALMOND PUMPKIN: Fall in love with this rich and warm shade, reminiscent of the cozy autumn season. Almond Pumpkin blends the earthy tones of almonds and the warm hues of pumpkin, creating a captivating and alluring color.
- ◆ 004# POUR FOR ME: A captivating and sophisticated shade, Pour For Me will make heads turn. With its deep and mysterious undertones, it exudes confidence and allure.
- ◆ 005# BLOOD ORANGE CORAL: Indulge in the mesmerizing beauty of Blood Orange Coral. This shade is a harmonious blend of vibrant red and coral, offering a bold and fiery look.