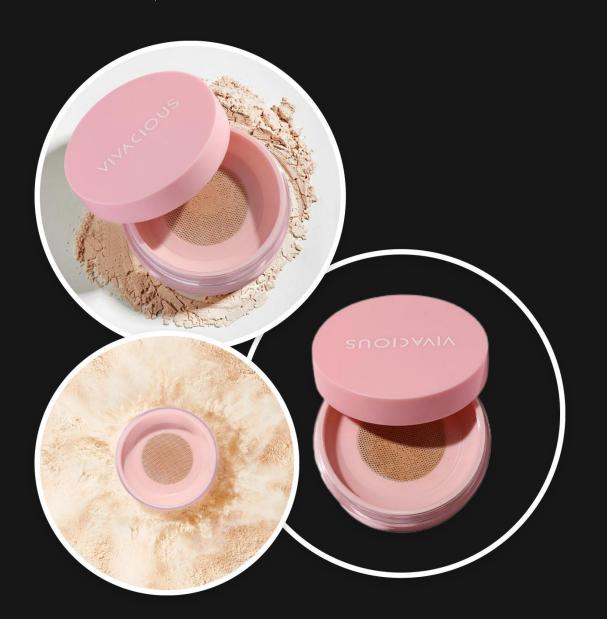

## VIVACIOUS Loose Setting Powder

- Translucent loose setting powder in translucent extra coverage is a loose face and setting powder that helps to minimize the appearance of fine lines, wrinkles, acne, scars and other blemishes, giving your facial skin a smoother, softer look.
- Translucent loose setting powder is long lasting and helps give full coverage that feels lightweight enough to wear all day. This face powder can be used as a foundation or setting powder and helps your face look smooth and flawless.
- Get the flawless finish you want with the help of Translucent loose setting powder.
   Use to set contouring and highlights, or to help conceal and reduce the look of rough skin, fine lines, wrinkles, skin blemishes and help correct uneven skin tones.