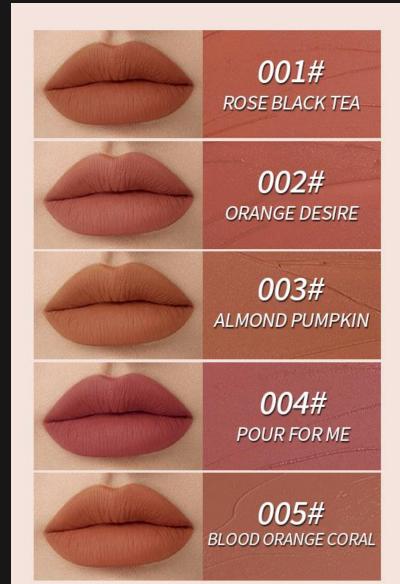

## LIQUID MATTE LIPSTICK

These 5 shades of liquid matte lipsticks not only provide a wide range of colors to suit different preferences, but they also offer a long-lasting and comfortable matte finish.

- ◆ 001# ROSE BLACK TEA: This exquisite shade is a delicate blend of rose and black tea, offering a unique and sophisticated hue. It adds a touch of elegance to any look, giving your lips a soft and romantic allure.
- ◆ 002# ORANGE DESIRE: Ignite your passion with this vibrant and lively shade of orange. Enveloping your lips in a burst of energy, Orange Desire is perfect for those who love to make a statement.
- ◆ 003# ALMOND PUMPKIN: Fall in love with this rich and warm shade, reminiscent of the cozy autumn season. Almond Pumpkin blends the earthy tones of almonds and the warm hues of pumpkin, creating a captivating and alluring color.
- ◆ 004# POUR FOR ME: A captivating and sophisticated shade, Pour For Me will make heads turn. With its deep and mysterious undertones, it exudes confidence and allure.
- ◆ 005# BLOOD ORANGE CORAL: Indulge in the mesmerizing beauty of Blood Orange Coral. This shade is a harmonious blend of vibrant red and coral, offering a bold and fiery look.