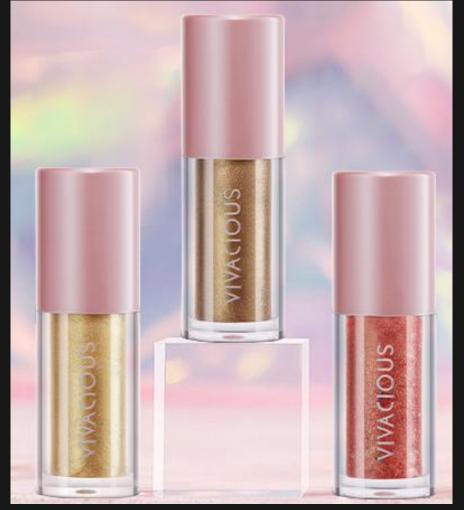

# EYESHADOW LIQUID

- It has a relatively high level of moisturization, making it particularly suitable for eyelids prone to dryness.
- ◆ It avoids the issue of powder fallout, ensuring that the makeup stays in place and remains intact for a certain period of time.