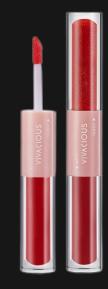

# LUX & BLESS LIPS

Dual-ended texture, versatile for two purposes, switch between high-end matte makeup and water-glossy plump lip makeup as desired.

# VELVET MATTE LIPSTICK

Gently stroke your lips, it feels as smooth as velvet, has a delicate texture, light and nongreasy, and makes your lips exude a charming luster.