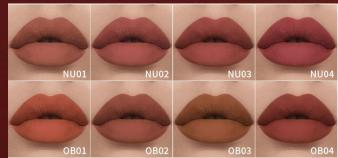

## LIQUID MATTE LIPSTICK

These 5 shades of liquid matte lipsticks not only provide a wide range of colors to suit different preferences, but they also offer a long-lasting and comfortable matte finish.

- ◆ 001# ROSE BLACK TEA: This exquisite shade is a delicate blend of rose and black tea, offering a unique and sophisticated hue. It adds a touch of elegance to any look, giving your lips a soft and romantic allure.
- ◆ 002# ORANGE DESIRE: Ignite your passion with this vibrant and lively shade of orange. Enveloping your lips in a burst of energy, Orange Desire is perfect for those who love to make a statement.
- ◆ 003# ALMOND PUMPKIN: Fall in love with this rich and warm shade, reminiscent of the cozy autumn season. Almond Pumpkin blends the earthy tones of almonds and the warm hues of pumpkin, creating a captivating and alluring color.
- ◆ 004# POUR FOR ME: A captivating and sophisticated shade, Pour For Me will make heads turn. With its deep and mysterious undertones, it exudes confidence and allure.
- ◆ 005# BLOOD ORANGE CORAL: Indulge in the mesmerizing beauty of Blood Orange Coral. This shade is a harmonious blend of vibrant red and coral, offering a bold and fiery look.