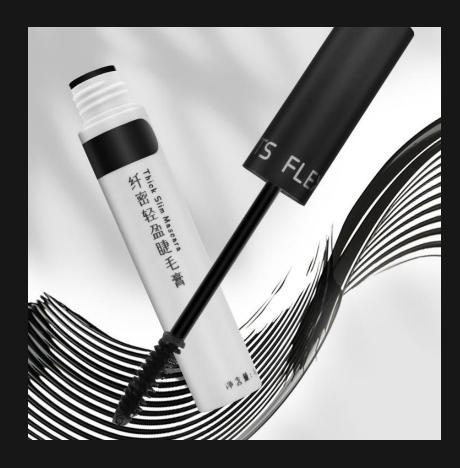

### THICK SLIM MASCARA

Featuring a slender brush head for a comfortable feel, it instantly unlocks voluminous and curled lashes.

Made with various plantderived compound essences, it cares for each lash, fostering naturally lengthy and beautiful lashes.

It amplifies the eyes gracefully, giving you an attractive and captivating charm in your eyes.