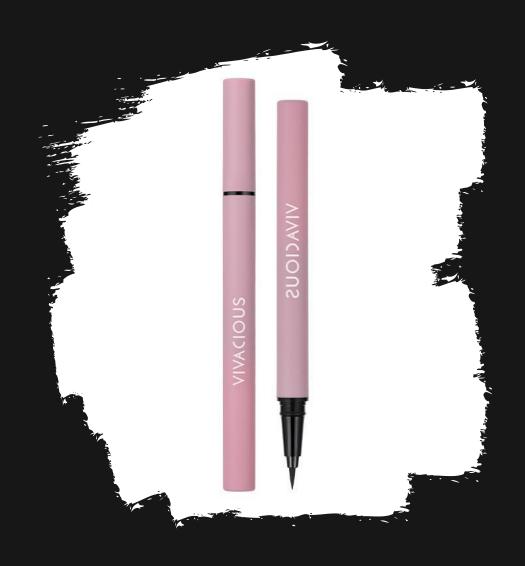

# LIQUID EYELINER

- ◆ It is applied precisely, is smudge-proof and does not fade.
- ◆ It can deepen and highlight the eye makeup effect, making the eyes appear bigger and brighter, and making the eyes look deep and bright.