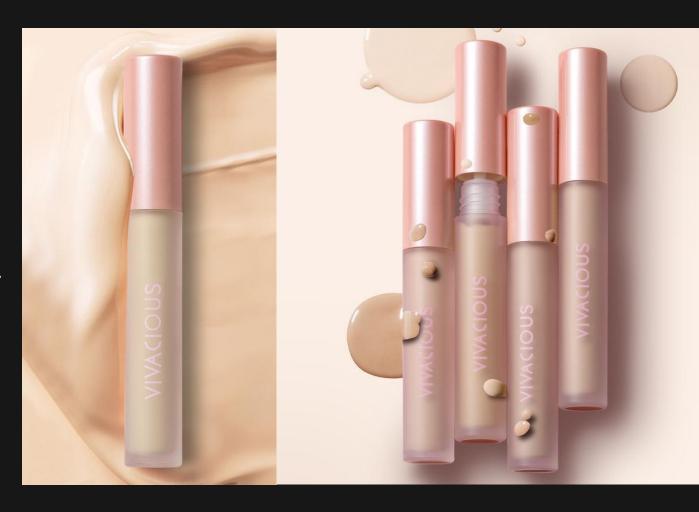

# LIQUID CONCEALER

- ◆ Powerful coverage, perfect blend with the skin, easily covering all kinds of skin flaws, such as acne, dark circles, spots, etc., making the skin instantly refreshed.
- ◆ Contains natural plant essence, gently cares for the skin, does not block pores, has no irritating ingredients, allows the skin to breathe freely, revealing natural brilliance.