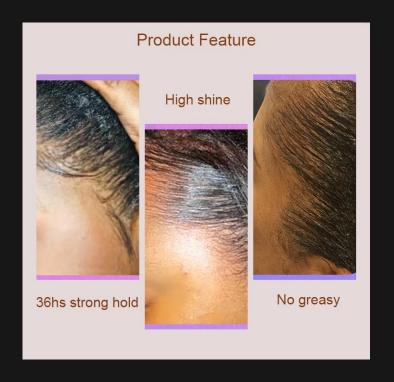

"NO MAKEUP" MAKEUP LOOK: A transformative, water-based foundation with invigorating skincare benefits that hydrate skin and soften fine lines with a sheer hint of color.

Edge Control Wax

48hs strong hold, High shine, Creating sleek, Smooth styles

- Non-flaking
- Non-greasy
- Residue free