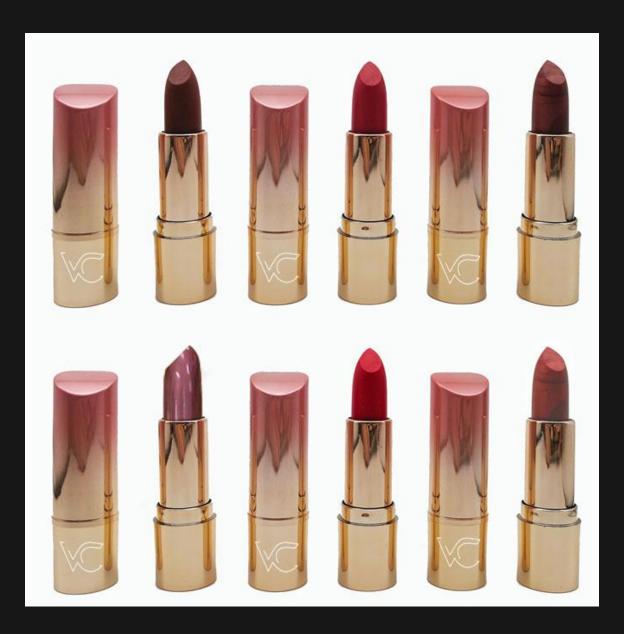

# VELVET MATTE LIPSTICK

Gently stroke your lips, it feels as smooth as velvet, has a delicate texture, light and nongreasy, and makes your lips exude a charming luster.

## LIQUID MATTE LIPSTICK

These 5 shades of liquid matte lipsticks not only provide a wide range of colors to suit different preferences, but they also offer a long-lasting and comfortable matte finish.