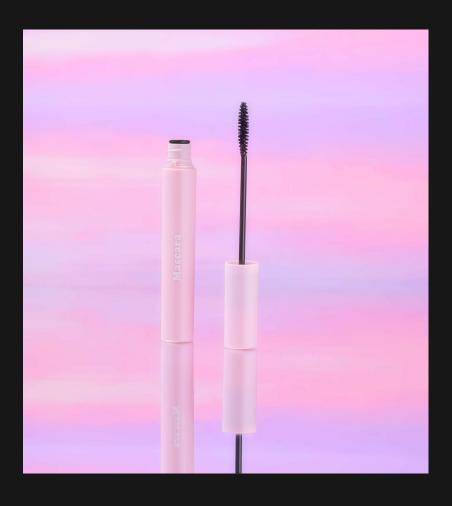

# MASCARA

#### Dense:

- ◆ Highly concentrated carbon black offering
- your eyes a dark and shiny look, and the densely packed brush can thicken and lengthen eyelashes from the root. The addition of jojoba seed oil protects and nourishes eyelashes. Waterproof, sweat-proof and smudge-proof properties.

### Slender:

- Waterproof lengthening mascara
- **♦** Lengthening and curling
- ◆ Do not smudge formulation of non-smudgy.