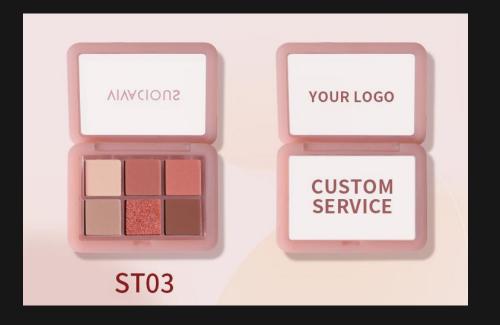

## **EYESHADOW PALETTE**

This six-color eyeshadow contains a variety of mineral ingredients and is free from talc. With a luminous shine and moisturizing texture, this high-color eyeshadow creates a dimensional and refined look for the eyes. The vibrant colors and sparkling pearls blend seamlessly, allowing for the creation of exquisite eye makeup with layers of colorful depth.