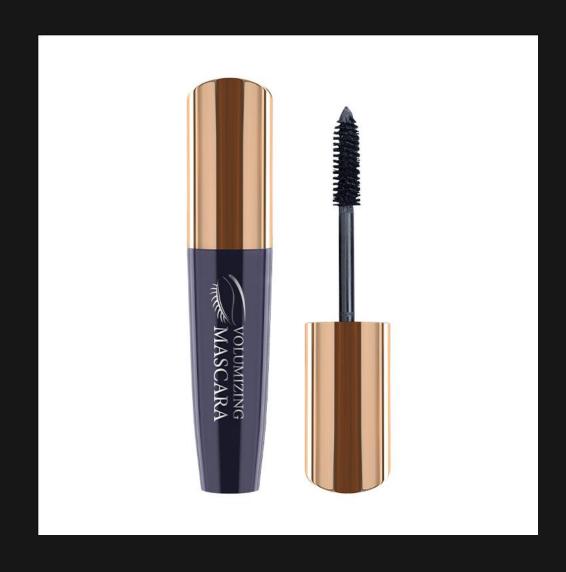

# MASCARA

### **VIVACIOUS MASCARA**

Material: 915#

Full spiral fiber brush provides quick loading of formula & maximizes volume effect

Enriched with Vitamin E to soften, moisturize, and protect lashes

Waterproof, sweat-proof, humidity-resistant, and smudge-resistant