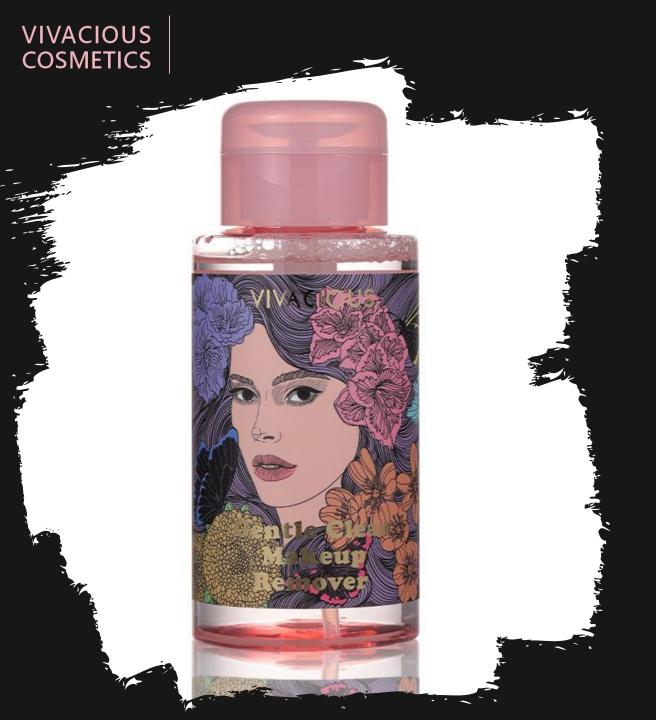

# MAKEUP REMOVER

- ◆ Gentle formula, non-irritating to the eyes.
- ◆ Utilizes multiple makeup removal compound ingredients, suitable for makeup removal in various environments.
- ◆ Includes Chinese characteristic plant extract

   Camellia Sinensis (Green Tea) extract, which effectively restores the balance of skin's oil and water while removing makeup, providing both makeup removal and skincare benefits.