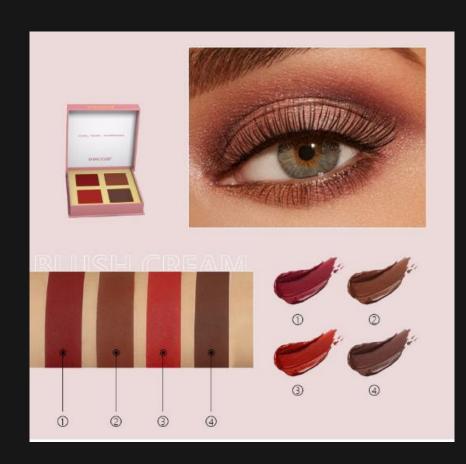

Blush Palette (VITALITY)

Multi-purpose Makeup Palette 4 carefully selected colors, each color can be used individually or mixed to create more colors. It can be used to modify the whole face when necessary, convenient to refine the makeup when you are outside. It can not only be use as blush, but also as eyeshadow, highlighter, lipstick to modify the whole face.

No drying and buildable colors The makeup cream clay with natural bee wax added as moisturizing ingredients to keep skin fresh all the time and don't dry out your base makeup.

【High pigment and matte finish】

Portable design with smooth formula goes on easily and evenly. Perfect for Studio makeup,

Party makeup, Wedding Makeup Etc.

#### (Natural look)

Ultra silky smooth and anti shine texture of this blush cream provides a pigmented matte natural finish. It blends out very well and lasts all day.

Blush Palette (SPICY)