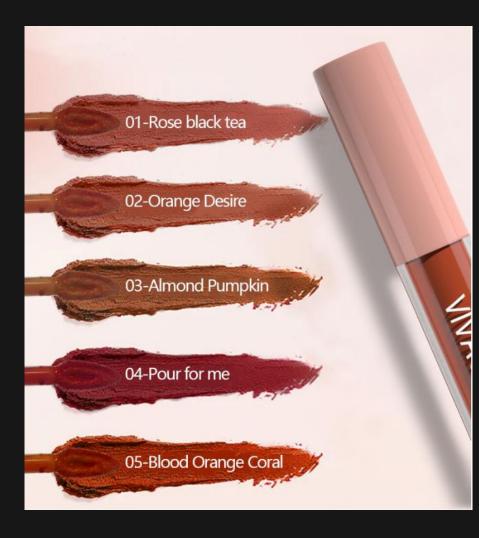

## LIQUID MATTE LIPSTICK

These 5 shades of liquid matte lipsticks not only provide a wide range of colors to suit different preferences, but they also offer a long-lasting and comfortable matte finish.

- ◆ 001# ROSE BLACK TEA: This exquisite shade is a delicate blend of rose and black tea, offering a unique and sophisticated hue. It adds a touch of elegance to any look, giving your lips a soft and romantic allure.
- ◆ 002# ORANGE DESIRE: Ignite your passion with this vibrant and lively shade of orange. Enveloping your lips in a burst of energy, Orange Desire is perfect for those who love to make a statement.
- ◆ 003# ALMOND PUMPKIN: Fall in love with this rich and warm shade, reminiscent of the cozy autumn season. Almond Pumpkin blends the earthy tones of almonds and the warm hues of pumpkin, creating a captivating and alluring color.
- ◆ 004# POUR FOR ME: A captivating and sophisticated shade, Pour For Me will make heads turn. With its deep and mysterious undertones, it exudes confidence and allure.
- ◆ 005# BLOOD ORANGE CORAL: Indulge in the mesmerizing beauty of Blood Orange Coral. This shade is a harmonious blend of vibrant red and coral, offering a bold and fiery look.