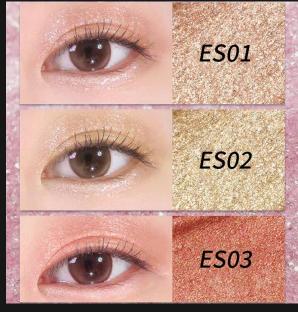

## **EYESHADOW PALETTE**

This six-color eyeshadow contains a variety of mineral ingredients and is free from talc. With a luminous shine and moisturizing texture, this high-color eyeshadow creates a dimensional and refined look for the eyes. The vibrant colors and sparkling pearls blend seamlessly, allowing for the creation of exquisite eye makeup with layers of colorful depth.