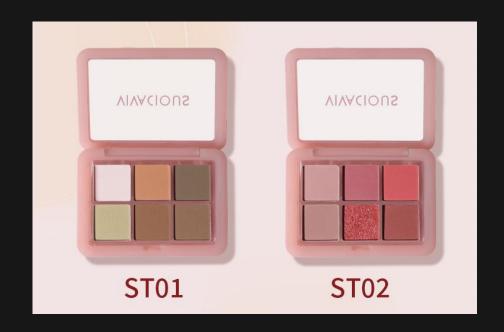

## **EYESHADOW PALETTE**

This six-color eyeshadow contains a variety of mineral ingredients and is free from talc. With a luminous shine and moisturizing texture, this high-color eyeshadow creates a dimensional and refined look for the eyes. The vibrant colors and sparkling pearls blend seamlessly, allowing for the creation of exquisite eye makeup with layers of colorful depth.