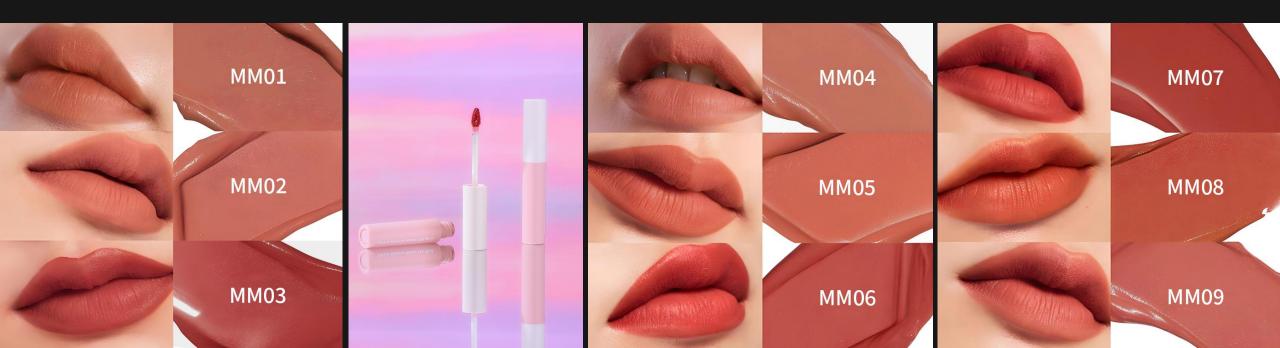

## VELVET MOUSSE MATTE LIP MUD

- ◆ Softens and nourishes lips, reduce lip lines.
- ◆ Smooth texture with high pigment and long lasting, multiple color options to meet diverse makeup occasions and personal needs.