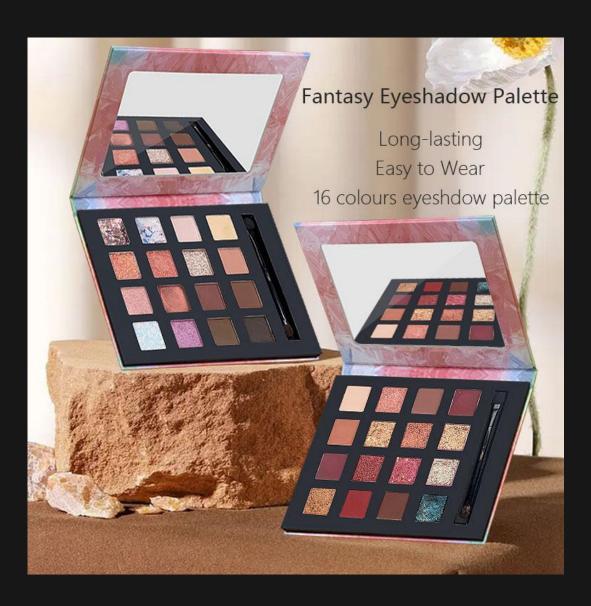

#### 16 Colors Eyeshadow Palette

- TWO COLOR COMBINATION FOR YOU Crystal Corals Eyeshadow Palette (The Right one) & Fantasy Eyeshadow Palette (The left one). Fantasy Eyeshadow Palette with a concelear in it.
- 【 MANY TEXTURE TO MEET YOUR NEED 】 16 high-performance bright eyeshadow shades on trend, full pigment shade selection, a vivid mix of Velvety-rich textures and mesmerizing finishes in mattes, satins, shimmers and metallics.
- 【IDEAS OF MESMERIZING LOOK】 The neutral tones and satin shades with beautiful reflect are perfect for daily basic look, some of the glitters are great for everyday but also for party. Such as professional smoky eyes makeup, wedding makeup, party makeup or casual makeup etc.Our eye shadow make up palettes will help you attracting more people in the party or other occasions.
- I BLENDABLE AND EASY TO APPLY These makeup set is hypoallergenic, formulated with mineral oil. Blendable formular and do not tested on animals. It's easy to coat to the brush and blend well, we suggest glitter shades use with other colors together so that it shows the best of itself. Variety of colors fits all range of skin tones, easy for both beginners and professional makeup artists.