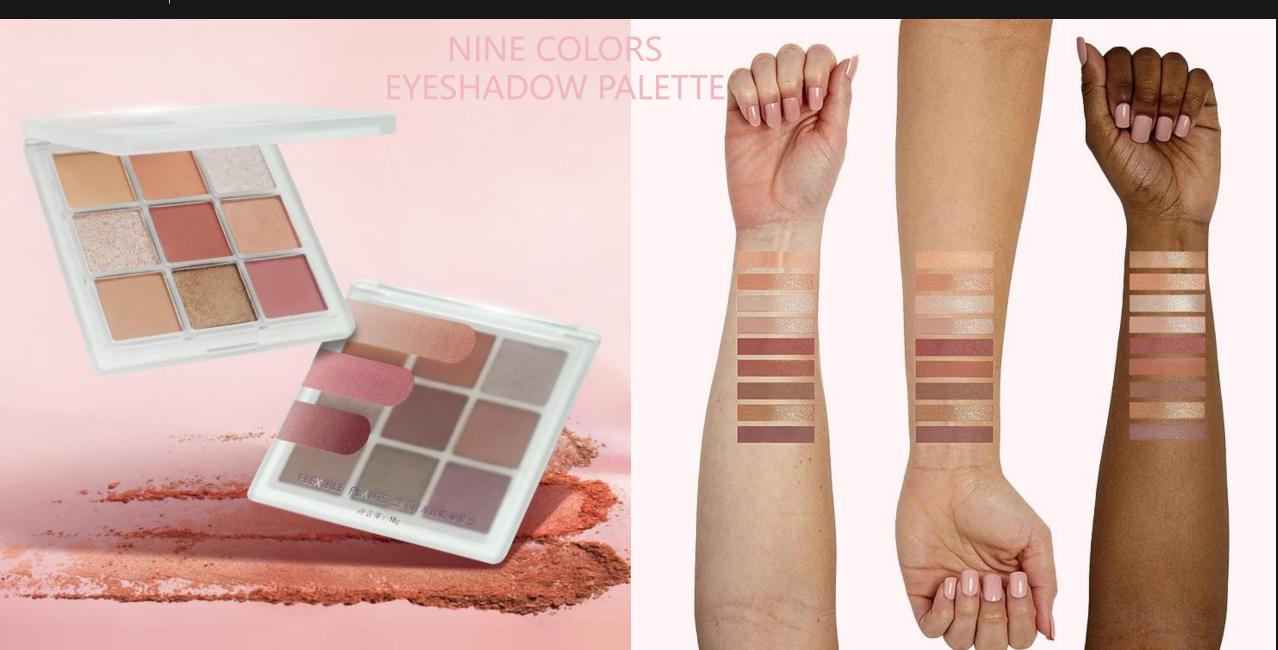

## **EYESHADOW PALETTE**

This six-color eyeshadow contains a variety of mineral ingredients and is free from talc. With a luminous shine and moisturizing texture, this high-color eyeshadow creates a dimensional and refined look for the eyes. The vibrant colors and sparkling pearls blend seamlessly, allowing for the creation of exquisite eye makeup with layers of colorful depth.