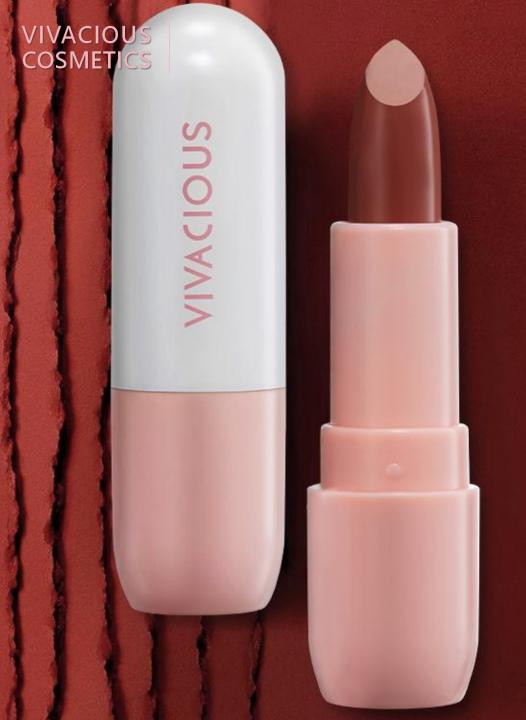

# VELVET MATTE LIPSTICK

Gently stroke your lips, it feels as smooth as velvet, has a delicate texture, light and nongreasy, and makes your lips exude a charming luster.