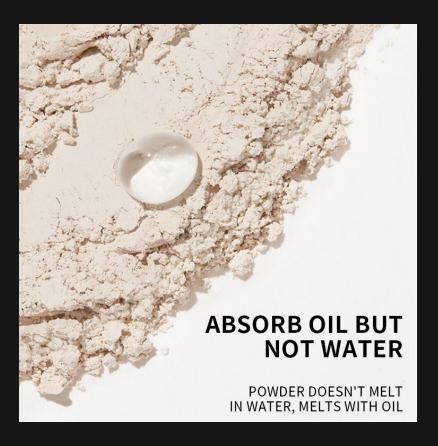

- Translucent loose setting powder in translucent extra coverage is a loose face and setting powder that helps to minimize the appearance of fine lines, wrinkles, acne, scars and other blemishes, giving your facial skin a smoother, softer look.
- Translucent loose setting powder is long lasting and helps give full coverage that feels lightweight enough to wear all day. This face powder can be used as a foundation or setting powder and helps your face look smooth and flawless.
- Get the flawless finish you want with the help of Translucent loose setting powder.
   Use to set contouring and highlights, or to help conceal and reduce the look of rough skin, fine lines, wrinkles, skin blemishes and help correct uneven skin tones.