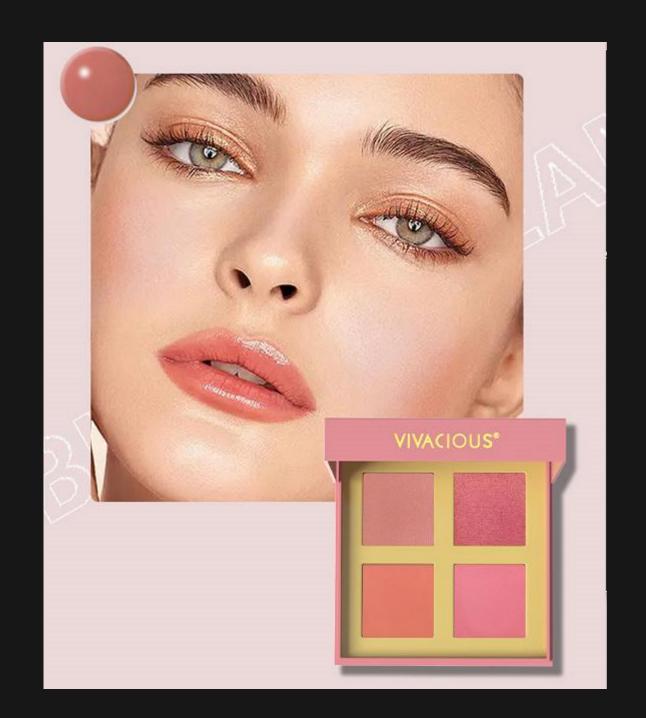

#### Blush Palette (Frank)

Multi-purpose Makeup Palette 4 blush powder, each color can be used individually or mixed to create more colors. It can be used to modify the whole face when you are outside. It can not only be use as blush, but also as eyeshadow, highlighter, bronzing powder to modify the whole face.

[ Waterproof & Longlasting ] With its rich colors and good color rendering, it can be outline your best facial features. The texture is smooth and delicate, which can blend evenly with the skin without flying powder, making the makeup look more delicate. You can apply blush to your face using the included brush. The makeup effect is natural, not exaggerated, waterproof and longlasting.

【Satin texutre】 This face blusher powder with the satin texture, to make the skin soft and fresh with natural, healthy glow, full of bright vitality, make the skin tenderer and clearer, natural and reddish, glossy and stereo.