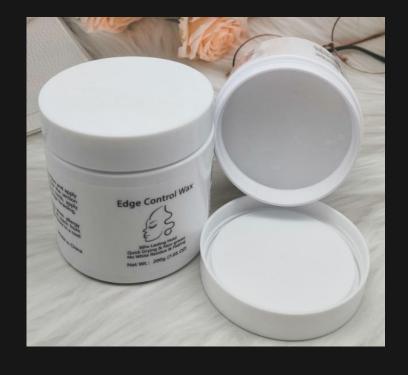

"NO MAKEUP" MAKEUP LOOK: A transformative, water-based foundation with invigorating skincare benefits that hydrate skin and soften fine lines with a sheer hint of color.

Edge Control Wax

48hs strong hold, High shine, Creating sleek, Smooth styles

- Non-flaking
- Non-greasy
- Residue free