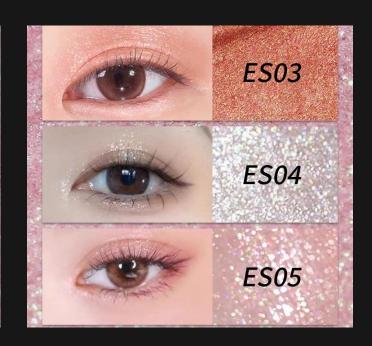

## **EYESHADOW PALETTE**

This six-color eyeshadow contains a variety of mineral ingredients and is free from talc. With a luminous shine and moisturizing texture, this high-color eyeshadow creates a dimensional and refined look for the eyes. The vibrant colors and sparkling pearls blend seamlessly, allowing for the creation of exquisite eye makeup with layers of colorful depth.