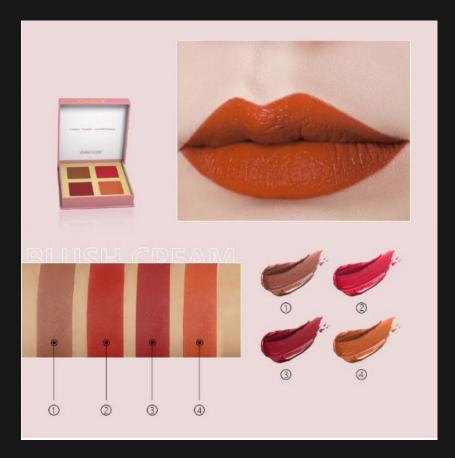

Blush Palette (VITALITY)

Multi-purpose Makeup Palette 4 carefully selected colors, each color can be used individually or mixed to create more colors. It can be used to modify the whole face when necessary, convenient to refine the makeup when you are outside. It can not only be use as blush, but also as eyeshadow, highlighter, lipstick to modify the whole face.

No drying and buildable colors The makeup cream clay with natural bee wax added as moisturizing ingredients to keep skin fresh all the time and don't dry out your base makeup.

【High pigment and matte finish】

Portable design with smooth formula goes on easily and evenly. Perfect for Studio makeup,

Party makeup, Wedding Makeup Etc.

#### (Natural look)

Ultra silky smooth and anti shine texture of this blush cream provides a pigmented matte natural finish. It blends out very well and lasts all day.

Blush Palette (SPICY)