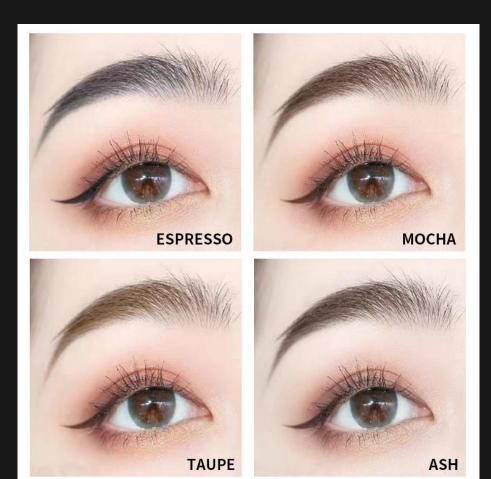

## VIVACIOUS DOUBLE-HEAD EYEBROW PENCIL

[ COLOURS] With 4 colors to meet your daily required .
[Sculpting Beautiful Brows] Our eyebrow pencil is designed to shape, define, and fill your brows for a natural and polished look. This dualsided pencil and brush make detailing your brows easier than ever.
[Long-lasting and Smooth] The balanced blend of plate powder, wax and oil ensures your brows will last all day. Our pencil applies smoothly and gives an even color, even when layered.

[Natural Color] Just the right amount of pigment and base to achieve several layers for natural looking eyebrows. It creates finer strokes that mimic natural hairs and sharpens brow edges with smudge-resistant pigments.

[Define Your Brow] Use this defining eyebrow pencil with a teardrop tip for the ultimate brow shaping. Shape and blend with our spoolie brush to get softly defined, natural-looking brows. The precision of the pencil allows for even the finest hairs to be colored, achieving a natural finish.