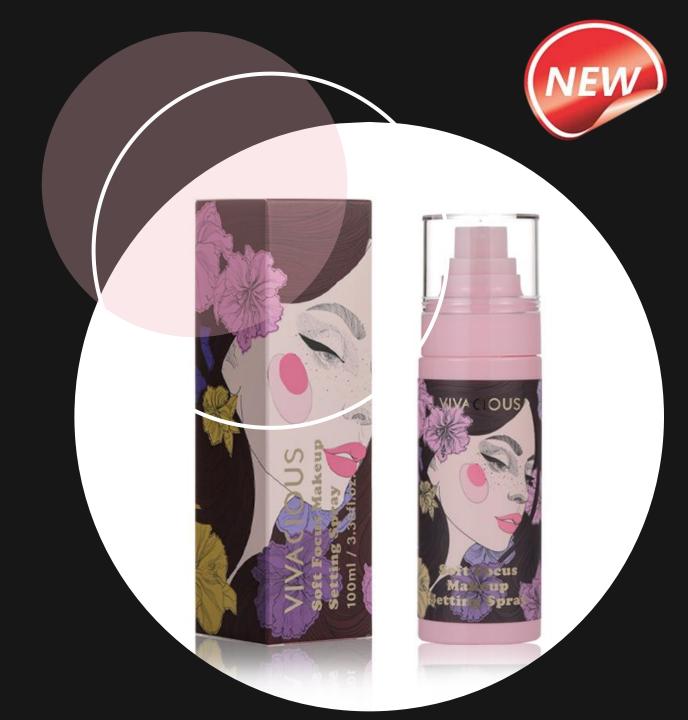

# SOFT FOCUS MAKEUP SETTING SPRAY

- ◆ alcohol-free formula
- ◆ Combines oil control and setting properties, quickly forming a nongreasy film that feels fresh and adheres well, ensuring a seamless blend with the foundation.

PS: Shake well before use!