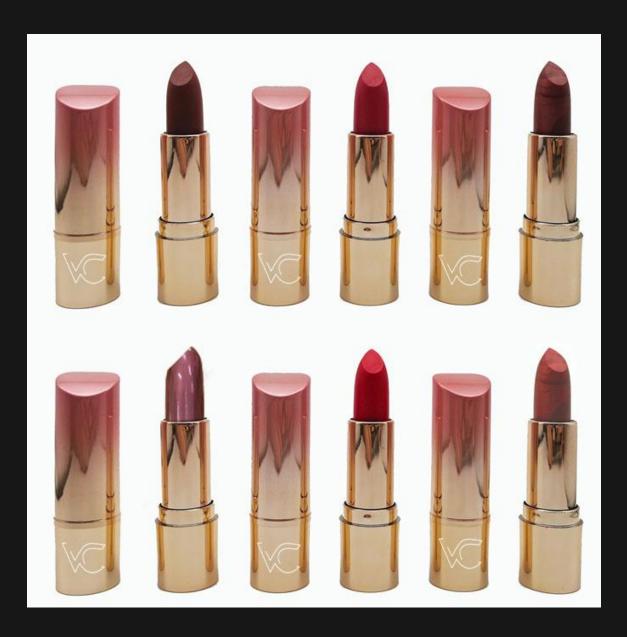

### Gold Powder Streamer Lipstick

【Natural Ingredients 】 --- Made with vitamins E, bees wax for a creamy, super-moisturizing, comfortable feel.

【6 shades with 3 kinds of texture 】--- Silky smooth lipstick that comes in matte, cream and satin finishes. This high-impact, richly-pigmented lipstick series with 3 kinds of texture, lays down vibrant color with different finish.

【Waterproof & Long lasting 】 --- It will last for at least 8 hours. It's waterproof, and would Not stick on cup. This lipstick series give your lip a full, sensuous full of temptation, furmulated with a luxurious soft like the silk.

Silky Exquisite & Elegant \ --- Make up your lips lightly, suitable for all seasons makeup, especially in office, dating, shopping, summer party with friends.

[More colors] --- More colors will be added.