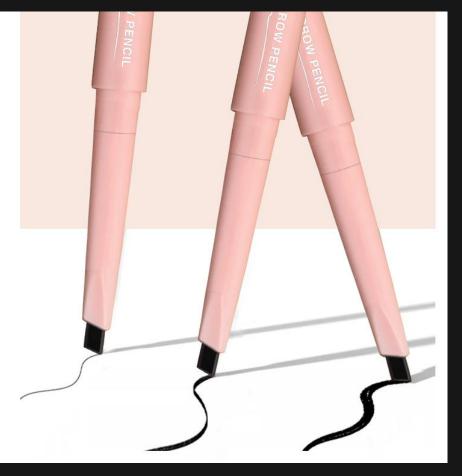

## VIVACIOUS DOUBLE-HEAD EYEBROW PENCIL

[ COLOURS] With 4 colors to meet your daily required .
[Sculpting Beautiful Brows] Our eyebrow pencil is designed to shape, define, and fill your brows for a natural and polished look. This dualsided pencil and brush make detailing your brows easier than ever.
[Long-lasting and Smooth] The balanced blend of plate powder, wax and oil ensures your brows will last all day. Our pencil applies smoothly and gives an even color, even when layered.

[Natural Color] Just the right amount of pigment and base to achieve several layers for natural looking eyebrows. It creates finer strokes that mimic natural hairs and sharpens brow edges with smudge-resistant pigments.

[Define Your Brow] Use this defining eyebrow pencil with a teardrop tip for the ultimate brow shaping. Shape and blend with our spoolie brush to get softly defined, natural-looking brows. The precision of the pencil allows for even the finest hairs to be colored, achieving a natural finish.